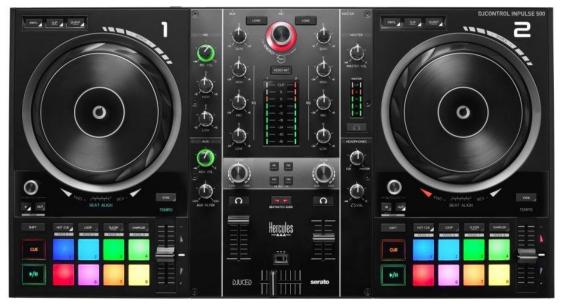

# All-in-one DJ controller for performing in public:

- **Premium design:** large jog wheels, rubber RGB pads and metal plate in the center
- **Professional look:** effects in the center, well-spaced controls, and 2 long VU meters
- **Accessible:** practical connectors, extendable feet to mix higher up, light guides for easier and better mixing
  - Built to last: full-featured and sturdy
- Serato<sup>®</sup> DJ Lite and DJUCED<sup>®</sup> included

# A powerhouse of professional features:

- 16 backlit RGB pads with 8 modes (Hot Cue, Loop, Slicer...)
- Large jog wheels: 5.5" / 14 cm in diameter
- Play/Pause, Cue, Shift, Sync, jog wheels with touch detection
- Vinyl, Slip, Quantize, Loop In/Loop Out buttons
- 3 EQ knobs and 1 gain knob per deck; filter/effects rack with 4 effects buttons and 2 filter knobs in the center

# Innovative options to take your mixing to the next level:

- Great effects and filters for original DJ sets
- Intelligent Music Assistant suggests the best upcoming tracks
- Beatmatch guides for easier mixing
- Hardware filter on external audio sources