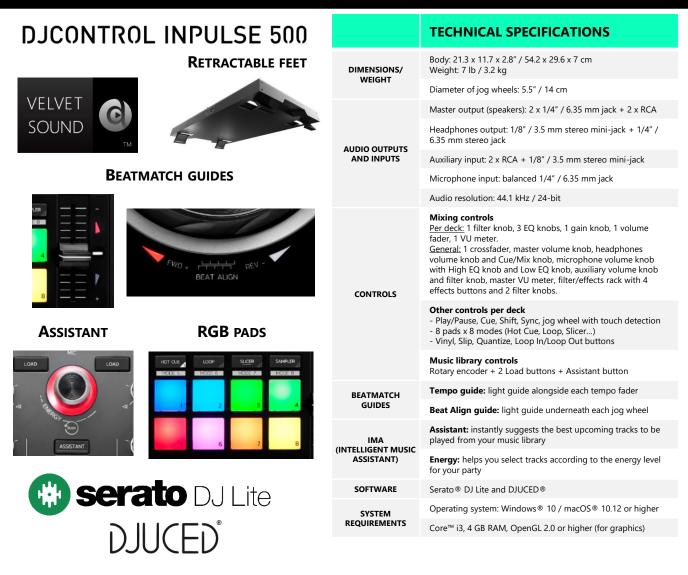

# A powerhouse of professional features:

- 16 backlit RGB pads with 8 modes (Hot Cue, Loop, Slicer...)
- Large jog wheels: 5.5" / 14 cm in diameter
- Play/Pause, Cue, Shift, Sync, jog wheels with touch detection
- Vinyl, Slip, Quantize, Loop In/Loop Out buttons
- 3 EQ knobs and 1 gain knob per deck; filter/effects rack with 4 effects buttons and 2 filter knobs in the center

# Innovative options to take your mixing to the next level:

- Great effects and filters for original DJ sets
- Intelligent Music Assistant suggests the best upcoming tracks
- Beatmatch guides for easier mixing
- Hardware filter on external audio sources

#### **A VARIETY OF CONNECTORS**

#### Lets you mix using external sources, without software:

- Microphone input: balanced 1/4" / 6.35 mm jack with volume knob, High EQ knob, Low EQ knob - Auxiliary input: 2 x RCA + 1/8" / 3.5 mm stereo mini-jack with filter knob

#### Hardware analog outputs:

- Master output: 2 x 1/4" / 6.35 mm jack + 2 x RCA
- Headphones output: 1/8" / 3.5 mm stereo mini-jack + 1/4" / 6.35 mm stereo jack

#### INCLUDES 2 POPULAR DJ SOFTWARE PROGRAMS

Serato<sup>®</sup> DJ Lite and DJUCED<sup>®</sup>

© 2020 Guillemot Corporation S.A. All rights reserved. Hercules® is a registered trademark of Guillemot Corporation S.A. All other trademarks and brand names are hereby acknowledged and are the property of their respective owners. Images, product names and features not binding. Contents, designs and specifications are subject to change without prior notice and may vary from one country to another.