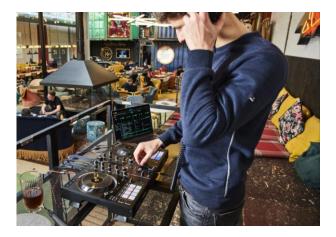

#### ELEVATE YOUR MIXING

Designed with retractable/extendable feet, to lift up the controller: keep it safe from spilled drinks!