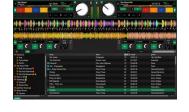

#### Serato DJ Lite

All the features you need:

 Serato DJ Lite has all the key features required for learning to mix and scratch. You'll be dropping tunes in front of your friends in no time.

#### Serato DJ Pro technology:

 The core technology that makes Serato DJ Pro the most powerful and reliable DJ software in the world is the same technology that drives Serato DJ Lite.

# **SERATO DJ LITE**

- 1. New user interface with pad view showing cue points
- 2. Fits on large displays even HiDPI screens
- 3. 64-bit engine: powerful and ready for large music libraries