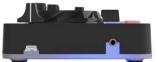

# **AUDIO**

**Headphones output** 

Speakers output

#### TECHNICAL SPECIFICATIONS CONTROLLER Dimensions: 13.4 x 1.9 x 3.9" DIMENSIONS/ 340 x 49 x 100 mm (W x H x D) WEIGHT Weight: 1.1 lb / 0.5 kg Master out for speakers: 1/8" stereo (3.5 mm) **BUILT-IN** Headphones out: 1/8" stereo (3.5 mm) **AUDIO** Audio resolution: 24-bit/44.1 kHz Mixer controls Crossfader; master volume knob; headphones volume knob; 1 bass EQ/filter knob per deck; 1 deck volume knob per deck CONTROLS **Deck controls** Touch detection on jog wheel 4 pads x 4 modes (hot-cue, loop, fx, sampler) - Visual information controlled by Serato DJ Lite **BACKLIT BASE** - Put on a stunning show with the RGB strobe effect backlighting SOFTWARE Serato DJ Lite