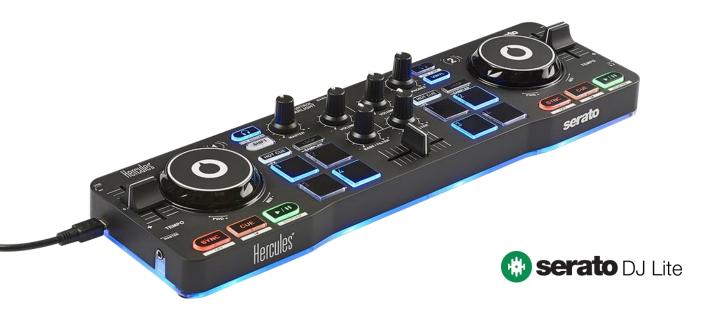

# DJCONTROL STARLIGHT

The perfect DJ controller to get started DJing with Serato:

- Serato DJ Lite included
- Mix anywhere with this full-featured, mobile DJ controller
- Monitor your mix on headphones and play it through speakers thanks to the built-in DJ audio interface
- Control playback and scratch easily with the touch-detecting jog wheels
- Bass EQ/filter rotary knobs for smooth transitions
- Add colors to your mix with clear, strong RGB strobe effect backlighting underneath the base

### **KEY FEATURES**

**Built-in audio:** master output (speakers) + headphones output Controls per deck:

- Jog wheel with touch detection, to control pause/play by releasing your touch
- 4 pads x 4 modes (hot-cue, loop, fx, sampler)
- Tempo (pitch) fader

#### Mixer controls:

- Bass EQ/filter knobs + deck volume knobs
- Crossfader, to mix between the two decks
- Master volume knob, and deck monitoring selection buttons (decks 1/2)

# **CONTROLS**

Touch detection on jog wheels

Solid knobs and faders

# **AUDIO**

**Headphones output** 

Speakers output

# **RGB BACKLIT BASE**

Visual feedback: easier mixing, and a more entertaining show